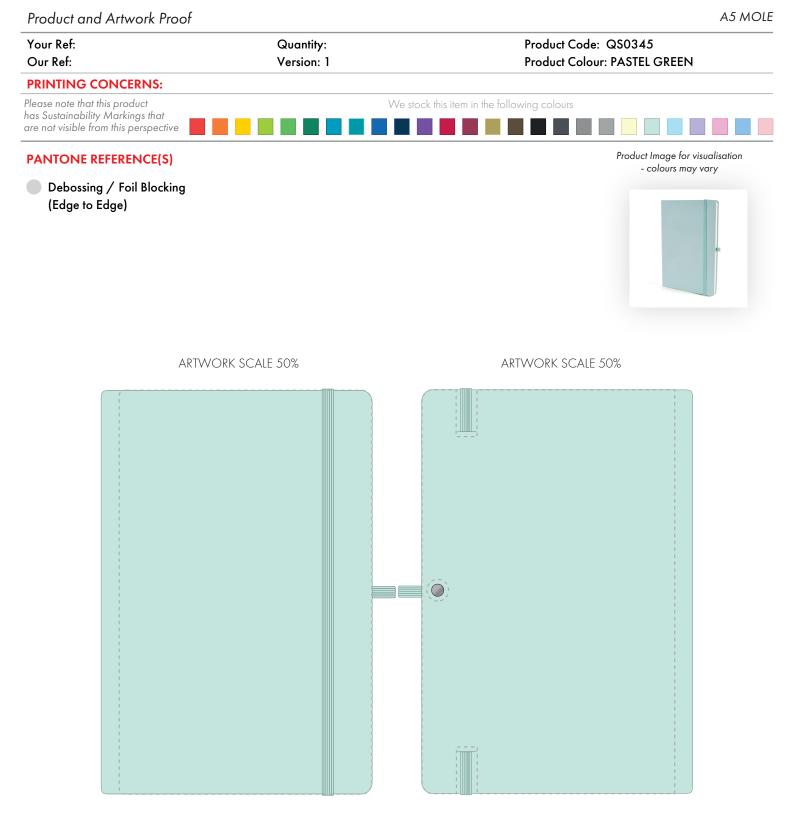

The dashed line is to demonstrate print area and will not appear on your printed item

## ARTWORK SCALE 100% Max print area: 134mm x 214mm

-----

-----

ARTWORK SCALE 100% Max print area: 134mm x 214mm

|            | 7  |                                          |
|------------|----|------------------------------------------|
| 1          |    |                                          |
| 1          |    |                                          |
| 1          | i. |                                          |
| 1          |    |                                          |
| I<br>I     |    |                                          |
| I<br>I     |    |                                          |
| I.         | ·  | а, — — — — — — — — — — — — — — — — — — — |
| I.         |    |                                          |
| I.         |    |                                          |
| I<br>I     |    |                                          |
| I<br>I     |    |                                          |
| I.         |    |                                          |
| I<br>I     |    |                                          |
| 1          |    |                                          |
| 1          |    |                                          |
| 1          |    |                                          |
| 1          |    |                                          |
| 1          |    |                                          |
| 1          |    |                                          |
| 1          |    |                                          |
| 1          |    |                                          |
| 1          |    |                                          |
| 1          |    |                                          |
| 1          |    |                                          |
| 1          |    |                                          |
| 1          |    |                                          |
|            |    |                                          |
| 1.1775     |    |                                          |
|            |    |                                          |
|            |    |                                          |
| 1. 18-4-5  |    |                                          |
| 1          |    |                                          |
| 1          |    |                                          |
| 1          |    |                                          |
|            |    |                                          |
| 1          |    |                                          |
| 1          |    |                                          |
|            |    |                                          |
| 1          |    |                                          |
|            |    |                                          |
|            |    |                                          |
|            |    |                                          |
|            |    |                                          |
|            |    |                                          |
|            |    | 1<br>1                                   |
| 1          |    | 1<br>1                                   |
| 1          |    |                                          |
|            |    | 1                                        |
| I.         |    |                                          |
|            |    | I<br>I                                   |
|            |    |                                          |
| I.         |    |                                          |
| I.         |    |                                          |
| I<br>I     |    |                                          |
| l<br>l     | 1  |                                          |
| I.         |    |                                          |
| I.         | 1  |                                          |
| 1          | 1  |                                          |
| · `>====== | -  | ,<br>1                                   |